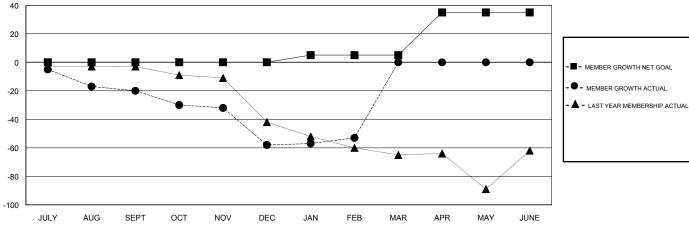

## GOALS AND ACTUAL MEMBERS CUMULATIVE

| DROPPED CLUBS: 1 |     | 28 CLUBS OF 63 ADDED 1 OR MORE<br>NEW MEMBERS | GENDER DISTRIBUTION  MALE 914 (64.23%) |     |
|------------------|-----|-----------------------------------------------|----------------------------------------|-----|
|                  |     |                                               | FEMALE 509 (35.77%)                    |     |
| DROPPED MEMBERS  |     |                                               | Women Percentage Fiscal Year Goal: 40% |     |
| DECEASED         | 16  | CLICK HERE FOR CUMULATIVE MEMBERSHIP DATA     | TOTAL FAMILY UNIT MEMBERS              | 532 |
| CLUB CANCELLED   | 0   |                                               | FAMILY MEMBERS DAVING HALF             | 272 |
| OTHER            | 107 |                                               | FAMILY MEMBERS PAYING HALF DUES        | 212 |
| TOTAL            | 123 |                                               |                                        |     |