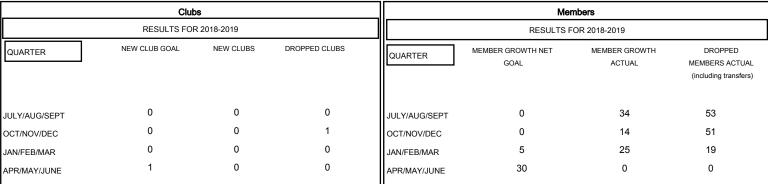

## MONTHLY MEMBERSHIP PROGRESS REPORT

District 25 E

Results as of: 02/28/2019

## GMT: STEVE ANTON LOCATION INDIANA GMT CA



## GOALS AND ACTUAL NEW CLUBS CUMULATIVE



## GOALS AND ACTUAL MEMBERS CUMULATIVE



| DROPPED CLUBS: 1 |     | 28 CLUBS OF 63 ADDED 1 OR MORE<br>NEW MEMBERS | GENDER DISTRIBUTION  MALE 914 (64.23%) |     |
|------------------|-----|-----------------------------------------------|----------------------------------------|-----|
|                  |     |                                               | FEMALE 509 (35.77%)                    |     |
| DROPPED MEMBERS  |     |                                               | Women Percentage Fiscal Year Goal: 40% |     |
| DECEASED         | 16  | CLICK HERE FOR CUMULATIVE MEMBERSHIP DATA     | TOTAL FAMILY UNIT MEMBERS              | 532 |
| CLUB CANCELLED   | 0   |                                               | FAMILY MEMBERS DAVING HALF